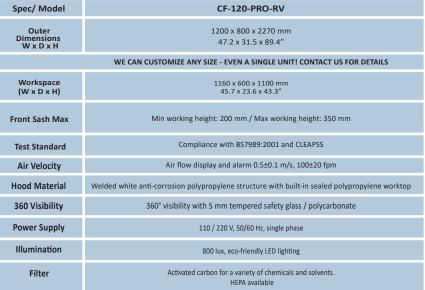

The unit features an operating system with a 7" color touch screen to control the entire system including:

- Airflow alarm and display
- Chamber alarm (red)
- Light activation
- Structure:
- 8 mm welded polypropylene with high chemical resistance
- Double back wall with baffle
- Built-in sealed polypropylene worktop or choice of epoxy, stainless steel, ceramic, HPL

 Tempered glass, full opening sliding front sash with counterweight

- 7" Color touch screen display
- Air velocity display an alarm
- 360° Transparent glass
- High efficiency quiet ECM fan
- 800 lux LED lighting
- Convenient front access for filter replacement
- Educational carbon blend filter (22 kg) and pre-filter
- Complies with BS7989:2001 and CLEAPSS