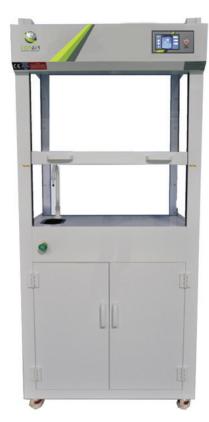

## Educational Inverted Ductless Fume Hood PRO

TopAir's Inverted Educational Ductless Fume Hood with 360° glass provides an effective tool for educational purposes and a safe environment for lab staff working with acids and harsh chemicals.

The unit features an operating system with a 7" color touch screen to control the entire system including:

- Airflow alarm and display
- Chamber alarm (red)
- Light activation
- Structure:
- 8 mm welded polypropylene with high chemical resistance
- Double back wall with baffle
- Built-in sealed polypropylene worktop or choice of epoxy, stainless steel, ceramic, HPL

 Tempered glass, full opening sliding front sash with counterweight

- 7" Color touch screen display
- Air velocity display an alarm
- 360° Transparent glass
- High efficiency quiet ECM fan
- 800 lux LED lighting
- Convenient front access for filter replacement
- Educational carbon blend filter (22 kg) and pre-filter
- Complies with BS7989:2001 and CLEAPSS