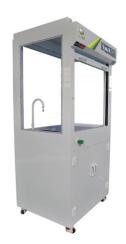

## Educational Inverted Ductless Fume Hood PRO

TopAir's Inverted Educational Ductless Fume Hood with 360° glass provides an effective tool for educational purposes and a safe environment for lab staff working with acids and harsh chemicals.

The unit features an operating system with a 7" color touch screen to control the entire system including:

- Airflow alarm and display
- Chamber alarm (red)
- Light activation
- Structure:
- 8 mm welded polypropylene with high chemical resistance
- Double back wall with baffle
- Built-in sealed polypropylene worktop or choice of epoxy, stainless steel, ceramic, HPL

 Tempered glass, full opening sliding front sash with counterweight

- 7" Color touch screen display
- Air velocity display an alarm
- 360° Transparent glass
- High efficiency quiet ECM fan
- 800 lux LED lighting
- Convenient front access for filter replacement
- Educational carbon blend filter (22 kg) and pre-filter
- Complies with BS7989:2001 and CLEAPSS