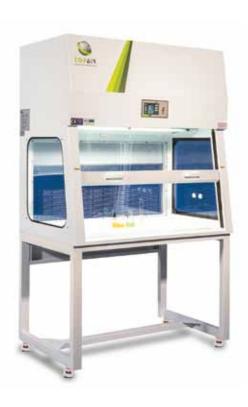

## Clear Back for Ductless Fume Hood (Educational)

Part number: CF-CB

TopAir's Educational Ductless Fume Hood with 360° glass provides an effective tool for educational purposes and a safe environment for lab staff working with acids and harsh chemicals.

## Structure:

- The unit is based on the standard ductless unit (see pages 2-3)
- The unit includes a clear back panel made out of polycarbonate.