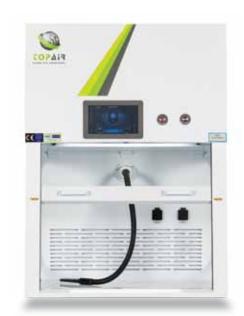

## **Weighing Station Kit**

Part Number: CF-W

TopAir's Ductless Fume Hoods offer dual functionality by providing both fume containment and precise weighing capabilities.

The stable cabinets are designed for accurate measurements of powders and chemicals by delivering a weight precision up to four decimal places.

For enhanced weighing performance, an optional "weighing station kit" is available. This kit includes:

- HEPA filter
- Vacuum system for efficient residue collection

The HEPA filter removes powders and particles with an efficiency of 99.9995 @  $0.3\mu m$  and provides reassurance to the to the lab staff. The vacuum system is an excellent instrument to collect residues of powders from the working surface and channel them to the HEPA filter.