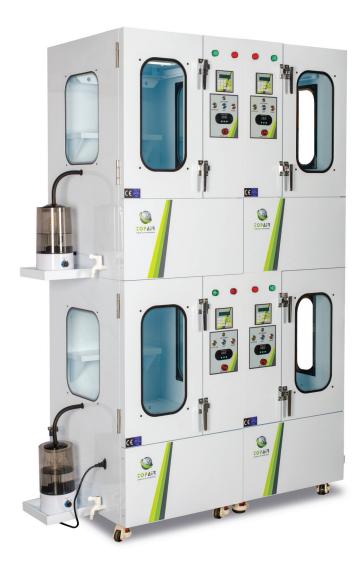

## **Quad Cyanoacrylate Fuming Chamber**

The Quad Cyanoacrylate Fuming Chamber is a space-efficient solution comprising four modular units that can be stacked or used individually, accommodating diverse laboratory setups and spatial constraints.

Each chamber is designed for carbon and water filtration, ensuring precise air quality control crucial for forensic and specialized environments. This versatility allows seamless integration into any lab's workflow, tailored to specific requirements for optimal performance and reliability.

Built upon bespoke requests, these chambers are engineered to enhance efficiency and maintain stringent standards. Whether employed independently or stacked together, they provide consistent filtration capabilities, making them an ideal choice for laboratories seeking adaptable solutions without compromising on air purification efficacy.