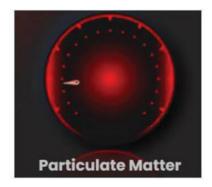

## **RED LIGHT**

Level of cleanliness is lower than the IOS-5 requirement within the workspace