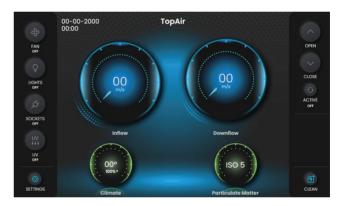

## **GREEN LIGHT**

Level of cleanliness is equal or better than the IOS-5 requirement within the workspace