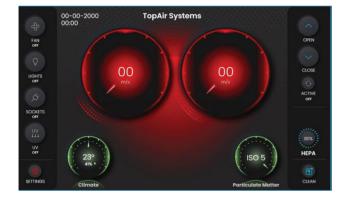

## **RED LIGHT**

Level of cleanliness is lower than the IOS-5 requirement within the workspace