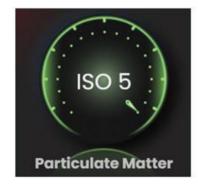

## **GREEN LIGHT**

Level of cleanliness is equal or better than the IOS-5 requirement within the workspace