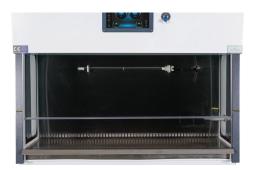

## **GREEN LIGHT**

Chamber environment is equal or better than the IOS-5 requirement within the workspace