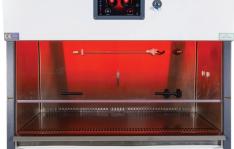

## **RED LIGHT**

Chamber environment is lower than the IOS-5 requirement within the workspace