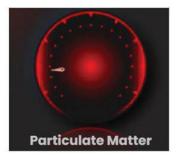

## **RED LIGHT**

Chamber environment is lower than the IOS-5 requirement within the workspace