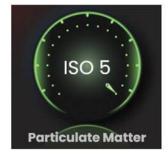

## **GREEN LIGHT**

Chamber environment is equal or better than the IOS-5 requirement within the workspace