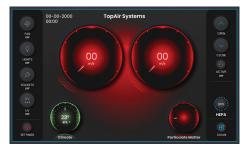

## **IPMS - Integrated Particle Monitoring System**

The IPMS measures particle concentration in real time, monitoring the cleanliness level 24/7. The clear display indicates whether the cleanliness level complies with ISO 5 and alerts when the workspace has been contaminated or needs to be serviced.

The IPMS smart algorithm processes data provided by an advanced built-in sensor and displays a reliable outcome. IPMS provides critical real-time information on the air quality within the workspace, prevents cross contamination, and ensures constant compliance with relevant standards.

## **RED LIGHT**

Chamber environment is lower than the IOS-5 requirement within the workspace