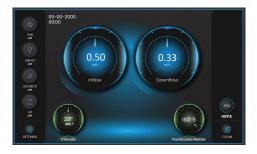

## **IPMS - Integrated Particle Monitoring System**

The IPMS measures particle concentration in real time, monitoring the cleanliness level 24/7. The clear display indicates whether the cleanliness level complies with ISO 5 and alerts when the workspace has been contaminated or needs to be serviced.

The IPMS smart algorithm processes data provided by an advanced built-in sensor and displays a reliable outcome. IPMS provides critical real-time information on the air quality within the workspace, prevents cross contamination, and ensures constant compliance with relevant standards.

## **GREEN LIGHT**

Chamber environment is equal or better than the IOS-5 requirement within the workspace