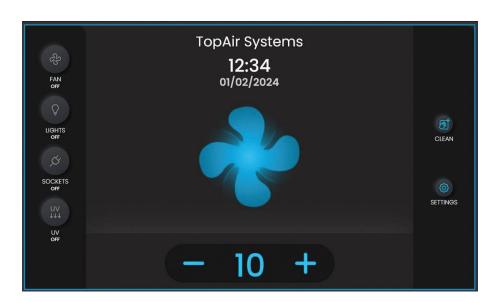

### **Basic Control System**

### The basic control system is a 7" color touch screen with:

- Lighting and power control outlets
- Fan ON / OFF

- Periodic test reminder
- Clock and date setup