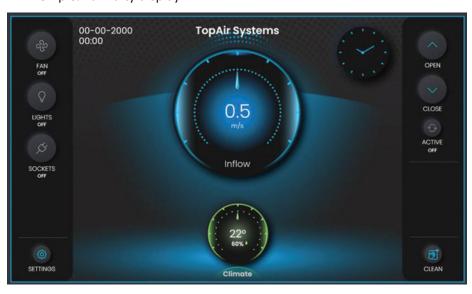

## Active Control System (+ VAV Control System)

### The Active control system includes a 10.1" screen with:

- Energy saver that includes automatic sash motion with proximity sensing system – which significally reduces energy costs.
- Automatic air velocity control (installed and included VFD)
- Temp & humidity display

- Lighting and power control outlets
- Fan ON / OFF
- Periodic test reminder
- Clock and date setup
- Red Light Alarm