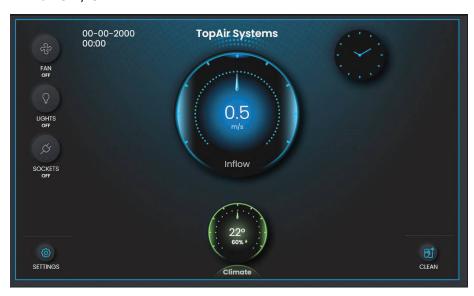

## **VAV Control System**

### The VAV control system includes a 10.1" screen with:

- Automatic air velocity control (installed and included VFD)
- Temp & humidity display
- Lighting and power control outlets
- Fan ON / OFF

- Periodic test reminder
- Clock and date setup
- Red Light Alarm