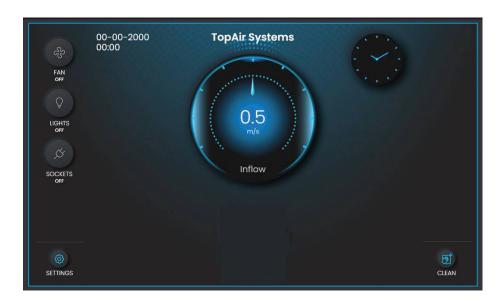

## **AFA Control System**

### The AFA control system includes a 7" screen with:

- Air velocity display and alarm
- Lighting and power control outlets
- Fan ON / OFF

- Periodic test reminder
- Clock and date setup
- Red Light Alarm