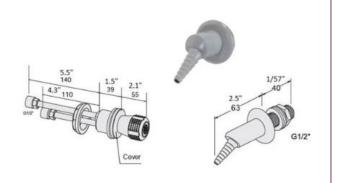

## **Taps** (Choose your color coding on the next page)

#### Gas tap with remote valve

Model: FH-GTAP

Model Order Example: FH-GTAP-N



### Water/gas tap wall mounted with valve

Model

Water: FH-WM-TAP-W Gas: FH-WM-TAP-G



#### Swan water tap with remote valve

Model: FH-WTAP-SW



#### Hot/cold water tap

Model: FH-WTAP-HC



#### Water tap with remote valve

Model: FH-WTAP



# Swan tap worktop mounted with valve

FH-S-TAP





# Color coding of operating handles

#### DIN EN 13792:2002 Recommendation Colour Coding of Operating Handles

| Туре                           |   | Handle | Ring  | Button | Model          |
|--------------------------------|---|--------|-------|--------|----------------|
| Cold Water                     |   | green  | green | blue   | CW             |
| Hot water                      |   | green  | green | red    | HW             |
| Distilled water                | 0 | green  | white | whi