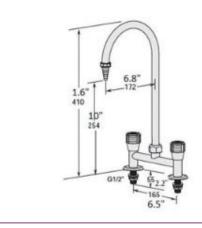

## **Taps** (Choose your color coding on the next page)

#### Gas tap with remote valve

Model: FH-GTAP

Model Order Example: FH-GTAP-N



### Water/gas tap wall mounted with valve

Model

Water: FH-WM-TAP-W Gas: FH-WM-TAP-G



#### Swan water tap with remote valve

Model: FH-WTAP-SW



#### Hot/cold water tap

Model: FH-WTAP-HC



#### Water tap with remote valve

Model: FH-WTAP



# Swan tap worktop mounted with valve

FH-S-TAP





# Color coding of operating handles

#### DIN EN 13792:2002 Recommendation Colour Coding of Operating Handles

| Туре                           |   | Handle | Ring  | Button | Model          |
|--------------------------------|---|--------|-------|--------|----------------|
| Cold Water                     |   | green  | green | blue   | CW             |
| Hot water                      |   | green  | green | red    | HW             |
| Distilled water                | 0 | green  | white | white  | DW             |
| Low pressure steam             |   | green  | red   | red    | S              |
| Vacuum                         |   | grey   | grey  | grey   | VAC            |
| Compre