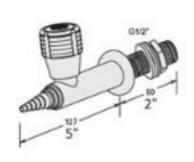

## **Taps** (Choose your color coding on the next page)

#### Gas tap with remote valve

Model: FH-GTAP

Model Order Example: FH-GTAP-N



### Water/gas tap wall mounted with valve

Model

Water: FH-WM-TAP-W Gas: FH-WM-TAP-G



#### Swan water tap with remote valve

Model: FH-WTAP-SW



#### Hot/cold water tap

Model: FH-WTAP-HC



#### Water tap with remote valve

Model: FH-WTAP



# Swan tap worktop mounted with valve

FH-S-TAP





# Color coding of operating handles

#### DIN EN 13792:2002 Recommendation Colour Coding of Operating Handles

| Туре                           |   | Handle | Ring  | Button | Model          |
|--------------------------------|---|--------|-------|--------|----------------|
| Cold Water                     |   | green  | green | blue   | CW             |
| Hot water                      |   | green  | green | red    | HW             |
| Distilled water                | 0 | green  | white | white  | DW             |
| Low pressure steam             |   | green  | red   | red    | S