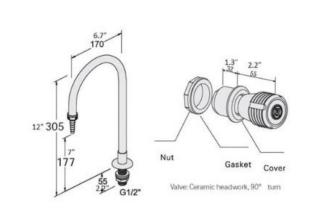

#### Swan water tap with remote valve

Model: FH-WTAP-SW

# Swan tap worktop mounted with valve

FH-S-TAP