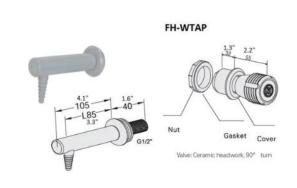

## **Taps** (Choose your color coding on the next page)

#### Gas tap with remote valve

Model: FH-GTAP

Model Order Example: FH-GTAP-N



### Water/gas tap wall mounted with valve

Model

Water: FH-WM-TAP-W Gas: FH-WM-TAP-G



#### Swan water tap with remote valve

Model: FH-WTAP-SW



#### Hot/cold water tap

Model: FH-WTAP-HC



#### Water tap with remote valve

Model: FH-WTAP



# Swan tap worktop mounted with valve

FH-S-TAP





# Color coding of operating handles

#### DIN EN 13792:2002 Recommendation Colour Coding of Operating Handles

| Туре                           |   | Handle | Ring  | Button | Model          |
|--------------------------------|---|--------|-------|--------|----------------|
| Cold Water                     |   | green  | green | blue   | CW             |
| Hot water                      |   | green  | green | red    | HW             |
| Distilled water                | 0 | green  | white | white  | DW             |
| Low pressure steam             |   | green  | red   | red    | S              |
| Vacuum                         |   | grey   | grey  | grey   | VAC            |
| Compressed air                 | 0 | blue   | blue  | yell