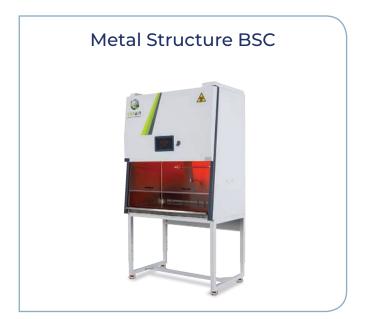

# Polypropylene Fume hoods & Casework

An affordable choice for your lab





# **Polypropylene Casework**





















#### **Ductless Fume Hood**





























#### **Fume Hood Customized**















## **Biological Safety Cabinet**

# Polypropylene Structure BSC







#### **IPMS - Integrated Particle Monitoring Systems**

The IPMS measures particle concentration in real-time, monitoring the cleanliness level 24/7. The display indicates whether the cleanliness level complies with ISO 5 and alerts when the workspace has been contaminated or needs to be serviced.

IPMS provides critical real-time information on the air quality within the workspace, prevents cross-contamination, and ensures constant compliance with relevant standards.

The IPMS is an unprecedented solution that can transform the future of biological processes in the industry.







## **Laminar & PCR Clean Bench**























#### www.topairsystems.com

Tel: 1-855-6-TOPAIR / International: +1-855-686-7247 Headquarters: 300 First Avenue, Suite 102, Needham, MA 02494 USA Emai