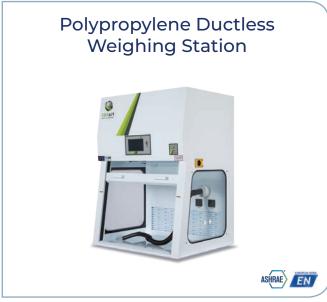

# Polypropylene Fume hoods & Casework

An affordable choice for your lab





# **Polypropylene Casework**





















#### **Ductless Fume Hood**





























#### **Fume Hood Customized**















## **Biological Safety Cabinet**

# Polypropylene Structure BSC







#### **IPMS - Integrated Particle Monitoring Systems**

The IPMS measures particle concentration in real-time, monitoring the cleanliness level 24/7. The display indicates whether the cleanliness level complies with ISO 5 and alerts when the workspace has been contaminated or needs to be serviced.

IPMS provides critical real-time information on the air quality within the workspace, prevents cross-contamination, and ensures constant compliance with relevant standards.

The IPMS is an unprecedented solution that can transform the future of biological processes in the industry.







## **Laminar & PCR Clean Bench**























#### www.topairs