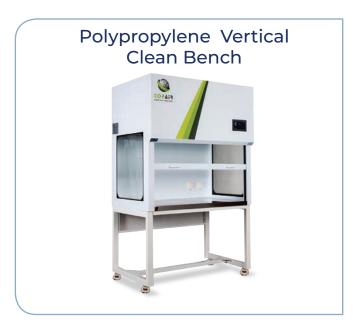

#### **Ductless Fume Hood**





























#### **Fume Hood Customized**















## **Biological Safety Cabinet**

# Polypropylene Structure BSC







#### **IPMS - Integrated Particle Monitoring Systems**

The IPMS measures particle concentration in real-time, monitoring the cleanliness level 24/7. The display indicates whether the cleanliness level complies with ISO 5 and alerts when the workspace has been contaminated or needs to be serviced.

IPMS provides critical real-time information on the air quality within the workspace, prevents cross-contamination, and ensures constant compliance with relevant standards.

The IPMS is an unprecedented solution that can transform the future of biological processes in the industry.







## **Laminar & PCR Clean Bench**























#### www.topairsystems.com

Tel: 1-855-6-TOPAIR / International: +1-855-686-7247 Headquarters: 300 First Avenue, Suite 102, Needham, MA 02494 USA Email: sales@topairsystems.com