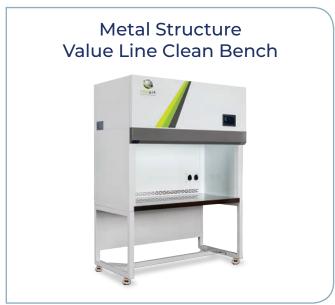

# **Ductless Fume Hood**





























#### **Fume Hood Customized**















## **Biological Safety Cabinet**

# Polypropylene Structure BSC







#### **IPMS - Integrated Particle Monitoring Systems**

The IPMS measures particle concentration in real-time, monitoring the cleanliness level 24/7. The display indicates whether the cleanliness level complies with ISO 5 and alerts when the workspace has been contaminated or needs to be serviced.

IPMS provides critical real-time information on the air quality within the workspace, prevents cross-contamination, and ensures constant compliance with relevant standards.

The IPMS is an unprecedented solution that can transform the future of biological processes in the industry.







## **Laminar & PCR Clean Bench**























#### www.topairsystems.com

Tel: 1-855-6-TOPAIR / International: +1-855-686-7247 Headquarters: 300 First Avenue, Suite 102, Needham, MA 02494 USA Email: sales@topairsystems.com