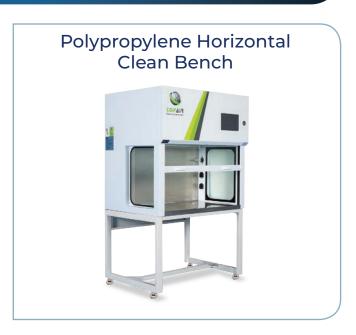

#### **Ductless Fume Hood**





























#### **Fume Hood Customized**















## **Biological Safety Cabinet**

# Polypropylene Structure BSC







#### **IPMS - Integrated Particle Monitoring Systems**

The IPMS measures particle concentration in real-time, monitoring the cleanliness level 24/7. The display indicates whether the cleanliness level complies with ISO 5 and alerts when the workspace has been contaminated or needs to be serviced.

IPMS provides critical real-time information on the air quality within the workspace, prevents cross-contamination, and ensures constant compliance with relevant standards.

The IPMS is an unprecedented solution that can transform the future of biological processes in the industry.







## **Laminar & PCR Clean Bench**























#### www.topairsystems.com

Tel: 1-855-6-TOPAIR / International: +1-855-686-7247 Headquarters: 300 First Avenue, Suite 102, Needham, MA 02494 USA Email: sales@topairsystems.com