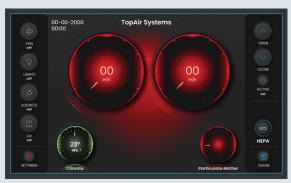

#### **IPMS - Integrated Particle Monitoring Systems**

The IPMS measures particle concentration in real-time, monitoring the cleanliness level 24/7. The display indicates whether the cleanliness level complies with ISO 5 and alerts when the workspace has been contaminated or needs to be serviced.

IPMS provides critical real-time information on the air quality within the workspace, prevents cross-contamination, and ensures constant compliance with relevant standards.

The IPMS is an unprecedented solution that can transform the future of biological processes in the industry.