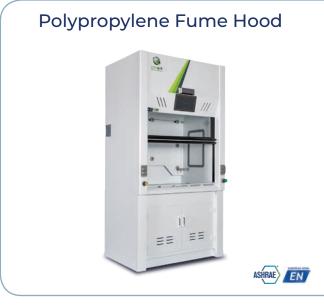

# Polypropylene Fume hoods & Casework

An affordable choice for your lab





# **Polypropylene Casework**





















#### **Ductless Fume Hood**





























#### **Fume Hood Customized**















## **Biological Safety Cabinet**

# Polypropylene Structure BSC







#### **IPMS - Integrated Particle Monitoring Systems**

The IPMS measures particle concentration in real-time, monitoring the cleanliness level 24/7. The display indicates whether the cleanliness level complies with ISO 5 and alerts when the workspace has been contaminated or needs to be serviced.

IPMS provides critical real-time information on the air quality within the workspace, prevents cross-contamination, and ensures constant compliance with relevant standards.

The IPMS is an unprecedented solution that can transform the future of biological processes in the industry.







## **Laminar & PCR Clean Bench**























#### www.topairsystems.c