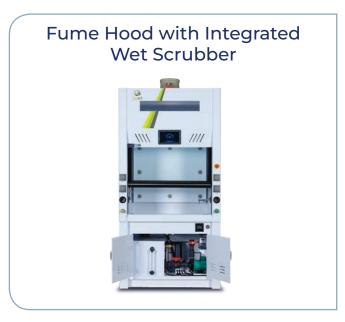

# Polypropylene Fume hoods & Casework

An affordable choice for your lab





# **Polypropylene Casework**





















#### **Ductless Fume Hood**





























#### **Fume Hood Customized**















## **Biological Safety Cabinet**

# Polypropylene Structure BSC







#### **IPMS - Integrated Particle Monitoring Systems**

The IPMS measures particle concentration in real-time, monitoring the cleanliness level 24/7. The display indicates whether the cleanliness level complies with ISO 5 and alerts when the workspace has been contaminated or needs to be serviced.

IPMS provides critical real-time information on the air quality within the workspace, prevents cross-contamination, and ensures constant compliance with relevant standards.

The IPMS is an unprecedented solution that can transform the future of biological processes in the industry.







## **Laminar & PCR Clean Bench**























#### www.topairsystems.com

Tel: