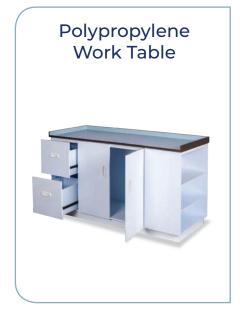

# Polypropylene Fume hoods & Casework

An affordable choice for your lab





# **Polypropylene Casework**





















#### **Ductless Fume Hood**





























#### **Fume Hood Customized**















## **Biological Safety Cabinet**

# Polypropylene Structure BSC







#### **IPMS - Integrated Particle Monitoring Systems**

The IPMS measures particle concentration in real-time, monitoring the cleanliness level 24/7. The display indicates whether the cleanliness level complies with ISO 5 and alerts when the workspace has been contaminated or needs to be serviced.

IPMS provides critical real-time information on the air quality within the workspace, prevents cross-contamination, and ensures constant compliance with relevant standards.

The IPMS is an unprecedented solution that can transform the future of biological processes in the industry.







## **Laminar & PCR Clean Benc