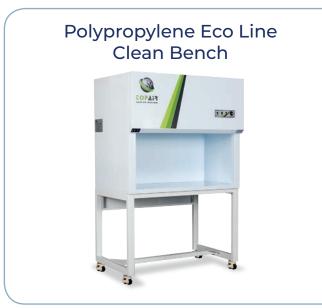

### **Ductless Fume Hood**





























#### **Fume Hood Customized**















## **Biological Safety Cabinet**

# Polypropylene Structure BSC







#### **IPMS - Integrated Particle Monitoring Systems**

The IPMS measures particle concentration in real-time, monitoring the cleanliness level 24/7. The display indicates whether the cleanliness level complies with ISO 5 and alerts when the workspace has been contaminated or needs to be serviced.

IPMS provides critical real-time information on the air quality within the workspace, prevents cross-contamination, and ensures constant compliance with relevant standards.

The IPMS is an unprecedented solution that can transform the future of biological processes in the industry.







## **Laminar & PCR Clean Bench**























#### www.topairsystems.com

Tel: 1-855-6-TOPAIR / International: +1-855-686-7247 Headquarters: 300 First Avenue, Suite 102, Needham, MA 02494 USA Email: sales@topairsystems.com