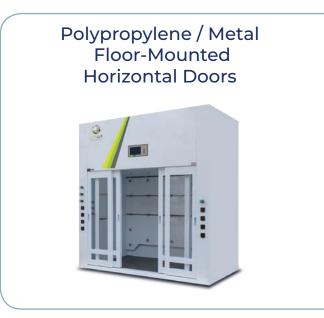

# Polypropylene Fume hoods & Casework

An affordable choice for your lab





# **Polypropylene Casework**





















#### **Ductless Fume Hood**





























#### **Fume Hood Customized**















## **Biological Safety Cabinet**

# Polypropylene Structure BSC







#### **IPMS - Integrated Particle Monitoring Systems**

The IPMS measures particle concentration in real-time, monitoring the cleanliness level 24/7. The display indicates whether the cleanliness level complies with ISO 5 and alerts when the workspace has been contaminated or needs to be serviced.

IPMS provides critical real-time information on the air quality within the workspace, prevents cross-contamination, and ensures constant compliance with relevant standards.

The IPMS is an unprecedented solution that can transform the future of biological processes in the industry.







## **Laminar & PCR Clean Bench**























#### www.topairsystems.com