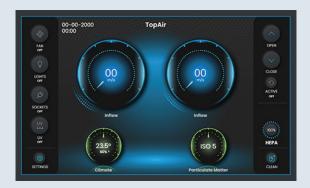

#### **IPMS - Integrated Particle Monitoring Systems**

The IPMS measures particle concentration in real-time, monitoring the cleanliness level 24/7. The display indicates whether the cleanliness level complies with ISO 5 and alerts when the workspace has been contaminated or needs to be serviced.

IPMS provides critical real-time information on the air quality within the workspace, prevents cross-contamination, and ensures constant compliance with relevant standards.

The IPMS is an unprecedented solution that can transform the future of biological processes in the industry.