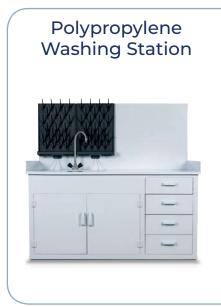

# Polypropylene Fume hoods & Casework

An affordable choice for your lab





# **Polypropylene Casework**





















#### **Ductless Fume Hood**





























#### **Fume Hood Customized**















## **Biological Safety Cabinet**

# Polypropylene Structure BSC







#### **IPMS - Integrated Particle Monitoring Systems**

The IPMS measures particle concentration in real-time, monitoring the cleanliness level 24/7. The display indicates whether the cleanliness level complies with ISO 5 and alerts when the workspace has been contaminated or needs to be serviced.

IPMS provides critical real-time information on the air quality within the workspace, prevents cross-contamination, and ensures constant compliance with relevant standards.

The IPMS is an unprecedented solution that can transform the future of biological processes in the industry.







## **Laminar & PCR Clea