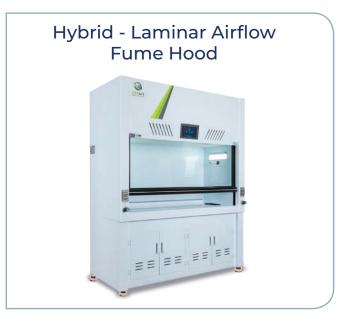

# Polypropylene Fume hoods & Casework

An affordable choice for your lab





# **Polypropylene Casework**





















#### **Ductless Fume Hood**





























#### **Fume Hood Customized**















## **Biological Safety Cabinet**

# Polypropylene Structure BSC







#### **IPMS - Integrated Particle Monitoring Systems**

The IPMS measures particle concentration in real-time, monitoring the cleanliness level 24/7. The display indicates whether the cleanliness level complies with ISO 5 and alerts when the workspace has been contaminated or needs to be serviced.

IPMS provides critical real-time information on the air quality within the workspace, prevents cross-contamination, and ensures constant compliance with relevant standards.

The IPMS is an unprecedented solution that can transform the future of biological processes in the industry.







## **Laminar & PCR Clean Bench**























#### www.topairsystems.com

Tel: 1