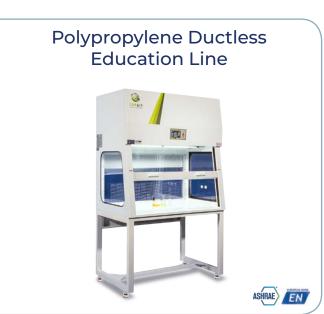

# Polypropylene Fume hoods & Casework

An affordable choice for your lab





# **Polypropylene Casework**





















#### **Ductless Fume Hood**





























#### **Fume Hood Customized**















## **Biological Safety Cabinet**

# Polypropylene Structure BSC







#### **IPMS - Integrated Particle Monitoring Systems**

The IPMS measures particle concentration in real-time, monitoring the cleanliness level 24/7. The display indicates whether the cleanliness level complies with ISO 5 and alerts when the workspace has been contaminated or needs to be serviced.

IPMS provides critical real-time information on the air quality within the workspace, prevents cross-contamination, and ensures constant compliance with relevant standards.

The IPMS is an unprecedented solution that can transform the future of biological processes in the industry.







## **Laminar & PCR Clean Bench**























#### www.topairsyste