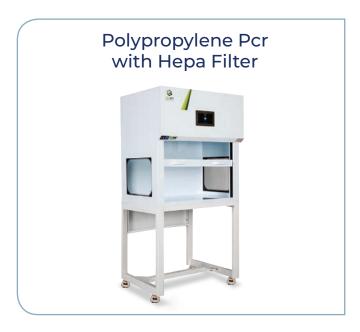

**Ductless Fume Hood**





























#### **Fume Hood Customized**















## **Biological Safety Cabinet**

# Polypropylene Structure BSC







#### **IPMS - Integrated Particle Monitoring Systems**

The IPMS measures particle concentration in real-time, monitoring the cleanliness level 24/7. The display indicates whether the cleanliness level complies with ISO 5 and alerts when the workspace has been contaminated or needs to be serviced.

IPMS provides critical real-time information on the air quality within the workspace, prevents cross-contamination, and ensures constant compliance with relevant standards.

The IPMS is an unprecedented solution that can transform the future of biological processes in the industry.







## **Laminar & PCR Clean Bench**























#### www.topairsystems.com

Tel: 1-855-6-TOPAIR / International: +1-855-686-7247 Headquarters: 300 First Avenue, Suite 102, Needham, MA 02494 USA Email: sales@topairsystems.com