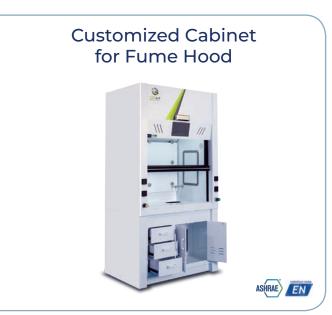

# Polypropylene Fume hoods & Casework

An affordable choice for your lab





# **Polypropylene Casework**





















#### **Ductless Fume Hood**





























#### **Fume Hood Customized**















## **Biological Safety Cabinet**

# Polypropylene Structure BSC







#### **IPMS - Integrated Particle Monitoring Systems**

The IPMS measures particle concentration in real-time, monitoring the cleanliness level 24/7. The display indicates whether the cleanliness level complies with ISO 5 and alerts when the workspace has been contaminated or needs to be serviced.

IPMS provides critical real-time information on the air quality within the workspace, prevents cross-contamination, and ensures constant compliance with relevant standards.

The IPMS is an unprecedented solution that can transform the future of biological processes in the industry.







## **Laminar & PCR Clean Bench**























#### www.topairsystems.com

Tel: 1-855-6-TOPAIR / International: +1-855-686-724