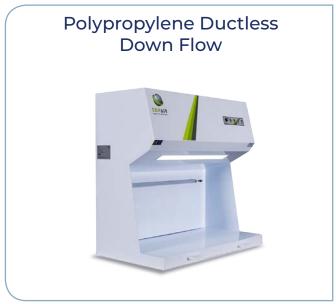

# Polypropylene Fume hoods & Casework

An affordable choice for your lab





# **Polypropylene Casework**





















#### **Ductless Fume Hood**





























#### **Fume Hood Customized**















## **Biological Safety Cabinet**

# Polypropylene Structure BSC







#### **IPMS - Integrated Particle Monitoring Systems**

The IPMS measures particle concentration in real-time, monitoring the cleanliness level 24/7. The display indicates whether the cleanliness level complies with ISO 5 and alerts when the workspace has been contaminated or needs to be serviced.

IPMS provides critical real-time information on the air quality within the workspace, prevents cross-contamination, and ensures constant compliance with relevant standards.

The IPMS is an unprecedented solution that can transform the future of biological processes in the industry.







## **Laminar & PCR Clean Bench**























#### www.topairsys