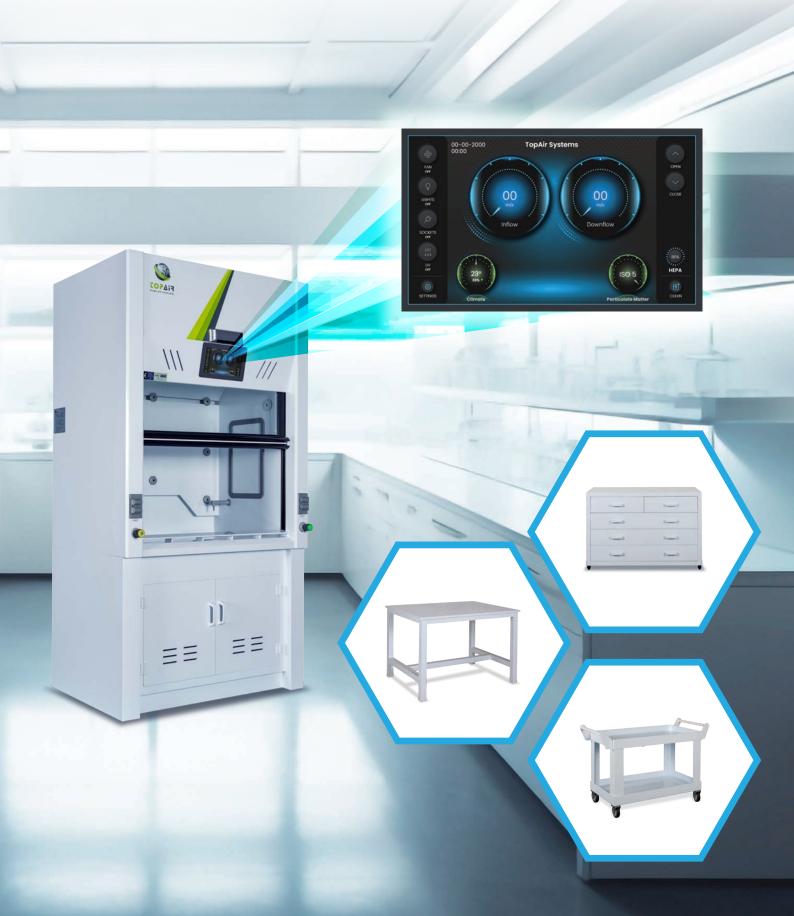

# Polypropylene Fume hoods & Casework

An affordable choice for your lab

# **Polypropylene Casework**