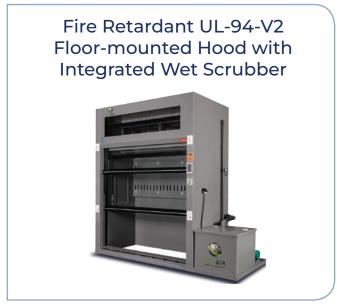

# Polypropylene Fume hoods & Casework

An affordable choice for your lab





# **Polypropylene Casework**





















#### **Ductless Fume Hood**





























#### **Fume Hood Customized**















## **Biological Safety Cabinet**

# Polypropylene Structure BSC







#### **IPMS - Integrated Particle Monitoring Systems**

The IPMS measures particle concentration in real-time, monitoring the cleanliness level 24/7. The display indicates whether the cleanliness level complies with ISO 5 and alerts when the workspace has been contaminated or needs to be serviced.

IPMS provides critical real-time information on the air quality within the workspace, prevents cross-contamination, and ensures constant compliance with relevant standards.

The IPMS is an unprecedented solution that can transform the future of biological processes in the industry.







## **Laminar & PCR Clean Bench**























#### www.topairsystems.com

Tel: 1-855-6-TOPAIR / International: +1-855-686