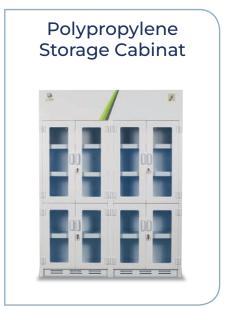

# Polypropylene Fume hoods & Casework

An affordable choice for your lab





# **Polypropylene Casework**





















#### **Ductless Fume Hood**





























#### **Fume Hood Customized**















## **Biological Safety Cabinet**

# Polypropylene Structure BSC







#### **IPMS - Integrated Particle Monitoring Systems**

The IPMS measures particle concentration in real-time, monitoring the cleanliness level 24/7. The display indicates whether the cleanliness level complies with ISO 5 and alerts when the workspace has been contaminated or needs to be serviced.

IPMS provides critical real-time information on the air quality within the workspace, prevents cross-contamination, and ensures constant compliance with relevant standards.

The IPMS is an unprecedented solution that can transform the future of biological processes in the industry.







## **Laminar & PCR Clean Be