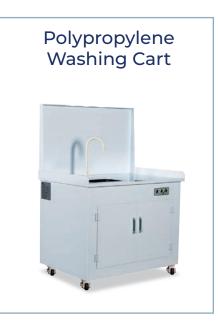

# Polypropylene Fume hoods & Casework

An affordable choice for your lab





# **Polypropylene Casework**





















#### **Ductless Fume Hood**





























#### **Fume Hood Customized**















## **Biological Safety Cabinet**

# Polypropylene Structure BSC







#### **IPMS - Integrated Particle Monitoring Systems**

The IPMS measures particle concentration in real-time, monitoring the cleanliness level 24/7. The display indicates whether the cleanliness level complies with ISO 5 and alerts when the workspace has been contaminated or needs to be serviced.

IPMS provides critical real-time information on the air quality within the workspace, prevents cross-contamination, and ensures constant compliance with relevant standards.

The IPMS is an unprecedented solution that can transform the future of biological processes in the industry.







## **Laminar & PCR Clean