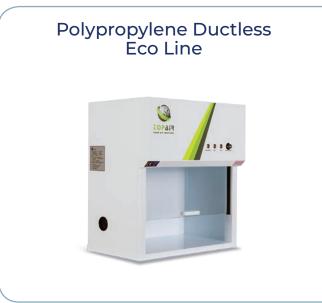

# Polypropylene Fume hoods & Casework

An affordable choice for your lab





# **Polypropylene Casework**





















#### **Ductless Fume Hood**





























#### **Fume Hood Customized**















## **Biological Safety Cabinet**

# Polypropylene Structure BSC







#### **IPMS - Integrated Particle Monitoring Systems**

The IPMS measures particle concentration in real-time, monitoring the cleanliness level 24/7. The display indicates whether the cleanliness level complies with ISO 5 and alerts when the workspace has been contaminated or needs to be serviced.

IPMS provides critical real-time information on the air quality within the workspace, prevents cross-contamination, and ensures constant compliance with relevant standards.

The IPMS is an unprecedented solution that can transform the future of biological processes in the industry.







## **Laminar & PCR Clean Bench**























#### www.topai