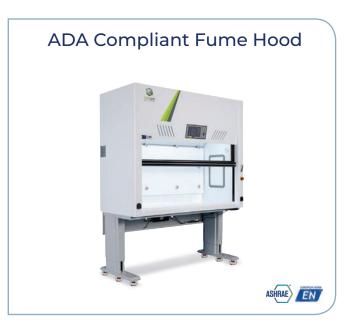

# Polypropylene Fume hoods & Casework

An affordable choice for your lab





# **Polypropylene Casework**





















#### **Ductless Fume Hood**





























#### **Fume Hood Customized**















## **Biological Safety Cabinet**

# Polypropylene Structure BSC







#### **IPMS - Integrated Particle Monitoring Systems**

The IPMS measures particle concentration in real-time, monitoring the cleanliness level 24/7. The display indicates whether the cleanliness level complies with ISO 5 and alerts when the workspace has been contaminated or needs to be serviced.

IPMS provides critical real-time information on the air quality within the workspace, prevents cross-contamination, and ensures constant compliance with relevant standards.

The IPMS is an unprecedented solution that can transform the future of biological processes in the industry.







## **Laminar & PCR Clean Bench**























#### www.topairsystems.com

Tel: 1-855-6-TOPAIR / International: +1-855