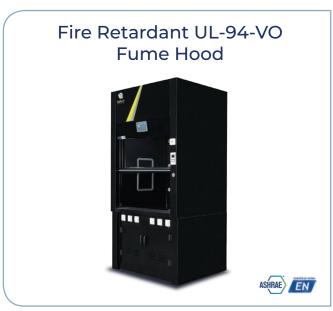

# Polypropylene Fume hoods & Casework

An affordable choice for your lab





# **Polypropylene Casework**





















#### **Ductless Fume Hood**





























#### **Fume Hood Customized**















## **Biological Safety Cabinet**

# Polypropylene Structure BSC







#### **IPMS - Integrated Particle Monitoring Systems**

The IPMS measures particle concentration in real-time, monitoring the cleanliness level 24/7. The display indicates whether the cleanliness level complies with ISO 5 and alerts when the workspace has been contaminated or needs to be serviced.

IPMS provides critical real-time information on the air quality within the workspace, prevents cross-contamination, and ensures constant compliance with relevant standards.

The IPMS is an unprecedented solution that can transform the future of biological processes in the industry.







## **Laminar & PCR Clean Bench**























#### www.topairsystems.com

Tel: 1-855-6-TOPAIR / International: +1-855-6