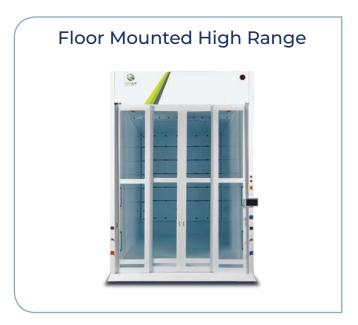

# Polypropylene Fume hoods & Casework

An affordable choice for your lab





# **Polypropylene Casework**





















#### **Ductless Fume Hood**





























#### **Fume Hood Customized**















## **Biological Safety Cabinet**

# Polypropylene Structure BSC







#### **IPMS - Integrated Particle Monitoring Systems**

The IPMS measures particle concentration in real-time, monitoring the cleanliness level 24/7. The display indicates whether the cleanliness level complies with ISO 5 and alerts when the workspace has been contaminated or needs to be serviced.

IPMS provides critical real-time information on the air quality within the workspace, prevents cross-contamination, and ensures constant compliance with relevant standards.

The IPMS is an unprecedented solution that can transform the future of biological processes in the industry.







## **Laminar & PCR Clean Bench**























#### www.topairsystems.com

Tel: 1-855-6-TOPAIR / International: +1-8