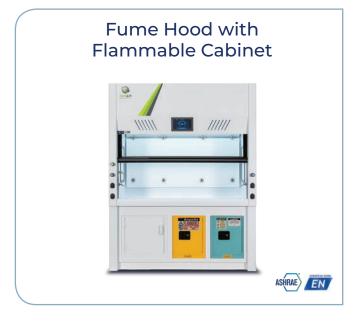

# Polypropylene Fume hoods & Casework

An affordable choice for your lab





# **Polypropylene Casework**





















#### **Ductless Fume Hood**





























#### **Fume Hood Customized**















## **Biological Safety Cabinet**

# Polypropylene Structure BSC







#### **IPMS - Integrated Particle Monitoring Systems**

The IPMS measures particle concentration in real-time, monitoring the cleanliness level 24/7. The display indicates whether the cleanliness level complies with ISO 5 and alerts when the workspace has been contaminated or needs to be serviced.

IPMS provides critical real-time information on the air quality within the workspace, prevents cross-contamination, and ensures constant compliance with relevant standards.

The IPMS is an unprecedented solution that can transform the future of biological processes in the industry.







## **Laminar & PCR Clean Bench**























#### www.topairsystems.com

Tel: 1-855-6-TOPAIR / International: +1-855-686-7