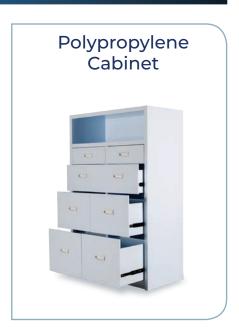

## **Biological Safety Cabinet**

# Polypropylene Structure BSC

#### **IPMS - Integrated Particle Monitoring Systems**

The IPMS measures particle concentration in real-time, monitoring the cleanliness level 24/7. The display indicates whether the cleanliness level complies with ISO 5 and alerts when the workspace has been contaminated or needs to be serviced.

IPMS provides critical real-time information on the air quality within the workspace, prevents cross-contamination, and ensures constant compliance with relevant standards.

The IPMS is an unprecedented solution that can transform the future of biological processes in the industry.