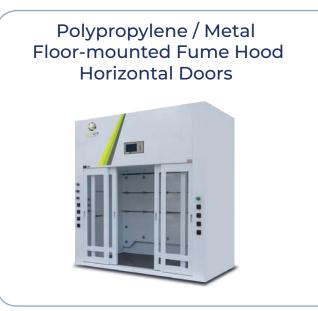

# Polypropylene Fume Hoods & Casework

An affordable choice for your lab





# **Polypropylene Casework**





















#### **Ductless Fume Hood**





























#### **Customized Fume Hoods**















## **Biological Safety Cabinet**

# Polypropylene Structure BSC







#### **IPMS - Integrated Particle Monitoring Systems**

The IPMS measures particle concentration in real-time, monitoring the cleanliness level 24/7. The display indicates whether the cleanliness level complies with ISO 5 and alerts when the workspace has been contaminated or needs to be serviced.

IPMS provides critical real-time information on the air quality within the workspace, prevents cross-contamination, and ensures constant compliance with relevant standards.

The IPMS is an unprecedented solution that can transform the future of biological processes in the industry.







## **Laminar & PCR Clean Bench**























#### www.topairsystems.com