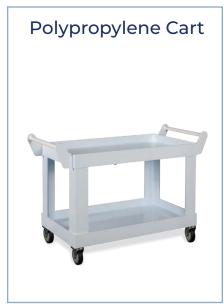

# Polypropylene Fume Hoods & Casework

An affordable choice for your lab





# **Polypropylene Casework**





















#### **Ductless Fume Hood**





























#### **Customized Fume Hoods**















## **Biological Safety Cabinet**

# Polypropylene Structure BSC







#### **IPMS - Integrated Particle Monitoring Systems**

The IPMS measures particle concentration in real-time, monitoring the cleanliness level 24/7. The display indicates whether the cleanliness level complies with ISO 5 and alerts when the workspace has been contaminated or needs to be serviced.

IPMS provides critical real-time information on the air quality within the workspace, prevents cross-contamination, and ensures constant compliance with relevant standards.

The IPMS is an unprecedented solution that can transform the future of biological processes in the industry.







## **Laminar & PCR