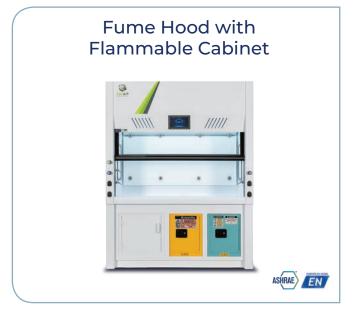

# Polypropylene Fume Hoods & Casework

An affordable choice for your lab





# **Polypropylene Casework**





















#### **Ductless Fume Hood**





























#### **Customized Fume Hoods**















## **Biological Safety Cabinet**

# Polypropylene Structure BSC







#### **IPMS - Integrated Particle Monitoring Systems**

The IPMS measures particle concentration in real-time, monitoring the cleanliness level 24/7. The display indicates whether the cleanliness level complies with ISO 5 and alerts when the workspace has been contaminated or needs to be serviced.

IPMS provides critical real-time information on the air quality within the workspace, prevents cross-contamination, and ensures constant compliance with relevant standards.

The IPMS is an unprecedented solution that can transform the future of biological processes in the industry.







## **Laminar & PCR Clean Bench**























#### www.topairsystems.com

Tel: 1-855-6-TOPAIR / International: +1-855-686-7