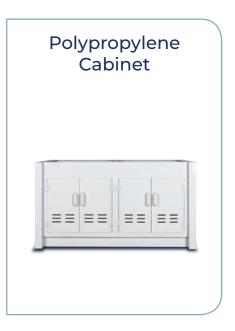

# Polypropylene Fume Hoods & Casework

An affordable choice for your lab





# **Polypropylene Casework**





















#### **Ductless Fume Hood**





























#### **Customized Fume Hoods**















## **Biological Safety Cabinet**

# Polypropylene Structure BSC







#### **IPMS - Integrated Particle Monitoring Systems**

The IPMS measures particle concentration in real-time, monitoring the cleanliness level 24/7. The display indicates whether the cleanliness level complies with ISO 5 and alerts when the workspace has been contaminated or needs to be serviced.

IPMS provides critical real-time information on the air quality within the workspace, prevents cross-contamination, and ensures constant compliance with relevant standards.

The IPMS is an unprecedented solution that can transform the future of biological processes in the industry.







## **Laminar & PCR Clean Bench**