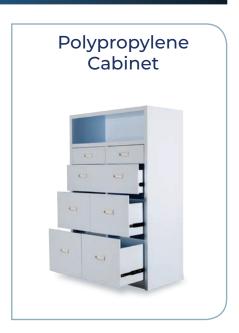

# Polypropylene Fume Hoods & Casework

An affordable choice for your lab





# **Polypropylene Casework**





















#### **Ductless Fume Hood**





























#### **Customized Fume Hoods**















## **Biological Safety Cabinet**

# Polypropylene Structure BSC







#### **IPMS - Integrated Particle Monitoring Systems**

The IPMS measures particle concentration in real-time, monitoring the cleanliness level 24/7. The display indicates whether the cleanliness level complies with ISO 5 and alerts when the workspace has been contaminated or needs to be serviced.

IPMS provides critical real-time information on the air quality within the workspace, prevents cross-contamination, and ensures constant compliance with relevant standards.

The IPMS is an unprecedented solution that can transform the future of biological processes in the industry.







## **Laminar & PCR C