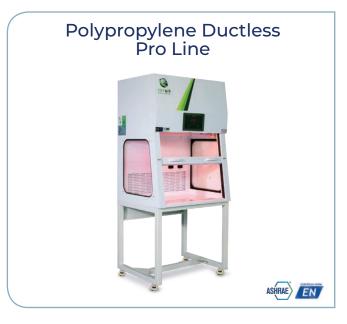

# Polypropylene Fume Hoods & Casework

An affordable choice for your lab





# **Polypropylene Casework**





















#### **Ductless Fume Hood**





























#### **Customized Fume Hoods**















## **Biological Safety Cabinet**

# Polypropylene Structure BSC







#### **IPMS - Integrated Particle Monitoring Systems**

The IPMS measures particle concentration in real-time, monitoring the cleanliness level 24/7. The display indicates whether the cleanliness level complies with ISO 5 and alerts when the workspace has been contaminated or needs to be serviced.

IPMS provides critical real-time information on the air quality within the workspace, prevents cross-contamination, and ensures constant compliance with relevant standards.

The IPMS is an unprecedented solution that can transform the future of biological processes in the industry.







## **Laminar & PCR Clean Bench**























#### www.