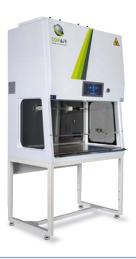

# Polypropylene Fume Hoods & Casework

An affordable choice for your lab





# **Polypropylene Casework**





















#### **Ductless Fume Hood**





























#### **Customized Fume Hoods**















## **Biological Safety Cabinet**

# Polypropylene Structure BSC







#### **IPMS - Integrated Particle Monitoring Systems**

The IPMS measures particle concentration in real-time, monitoring the cleanliness level 24/7. The display indicates whether the cleanliness level complies with ISO 5 and alerts when the workspace has been contaminated or needs to be serviced.

IPMS provides critical real-time information on the air quality within the workspace, prevents cross-contamination, and ensures constant compliance with relevant standards.

The IPMS is an unprecedented solution that can transform the future of biological processes in the industry.







## **Laminar & PCR Clean Bench**























#### www.topairsystems.com

Tel: 1-855-6-TOPAIR / International: +1-855-686-7247 Headquarters: 300 First Avenue, Suite 102, Needham, MA 02494 USA Em