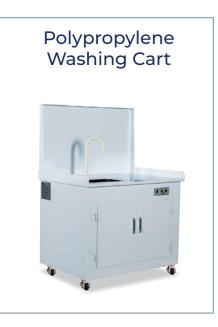

# Polypropylene Fume Hoods & Casework

An affordable choice for your lab





# **Polypropylene Casework**





















#### **Ductless Fume Hood**





























#### **Customized Fume Hoods**















## **Biological Safety Cabinet**

# Polypropylene Structure BSC







#### **IPMS - Integrated Particle Monitoring Systems**

The IPMS measures particle concentration in real-time, monitoring the cleanliness level 24/7. The display indicates whether the cleanliness level complies with ISO 5 and alerts when the workspace has been contaminated or needs to be serviced.

IPMS provides critical real-time information on the air quality within the workspace, prevents cross-contamination, and ensures constant compliance with relevant standards.

The IPMS is an unprecedented solution that can transform the future of biological processes in the industry.







## **Laminar & PCR Clean