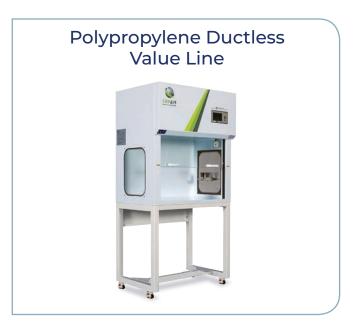

# Polypropylene Fume Hoods & Casework

An affordable choice for your lab





# **Polypropylene Casework**





















#### **Ductless Fume Hood**





























#### **Customized Fume Hoods**















## **Biological Safety Cabinet**

# Polypropylene Structure BSC







#### **IPMS - Integrated Particle Monitoring Systems**

The IPMS measures particle concentration in real-time, monitoring the cleanliness level 24/7. The display indicates whether the cleanliness level complies with ISO 5 and alerts when the workspace has been contaminated or needs to be serviced.

IPMS provides critical real-time information on the air quality within the workspace, prevents cross-contamination, and ensures constant compliance with relevant standards.

The IPMS is an unprecedented solution that can transform the future of biological processes in the industry.







## **Laminar & PCR Clean Bench**























#### www.to