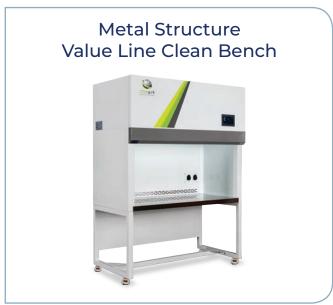

**Ductless Fume Hood**





























#### **Customized Fume Hoods**















## **Biological Safety Cabinet**

# Polypropylene Structure BSC







#### **IPMS - Integrated Particle Monitoring Systems**

The IPMS measures particle concentration in real-time, monitoring the cleanliness level 24/7. The display indicates whether the cleanliness level complies with ISO 5 and alerts when the workspace has been contaminated or needs to be serviced.

IPMS provides critical real-time information on the air quality within the workspace, prevents cross-contamination, and ensures constant compliance with relevant standards.

The IPMS is an unprecedented solution that can transform the future of biological processes in the industry.







## **Laminar & PCR Clean Bench**























#### www.topairsystems.com

Tel: 1-855-6-TOPAIR / International: +1-855-686-7247 Headquarters: 300 First Avenue, Suite 102, Needham, MA 02494 USA Email: sales@topairsystems.com