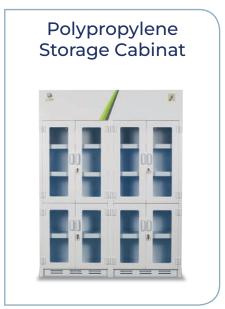

# Polypropylene Fume Hoods & Casework

An affordable choice for your lab





# **Polypropylene Casework**





















#### **Ductless Fume Hood**





























#### **Customized Fume Hoods**















## **Biological Safety Cabinet**

# Polypropylene Structure BSC







#### **IPMS - Integrated Particle Monitoring Systems**

The IPMS measures particle concentration in real-time, monitoring the cleanliness level 24/7. The display indicates whether the cleanliness level complies with ISO 5 and alerts when the workspace has been contaminated or needs to be serviced.

IPMS provides critical real-time information on the air quality within the workspace, prevents cross-contamination, and ensures constant compliance with relevant standards.

The IPMS is an unprecedented solution that can transform the future of biological processes in the industry.







## **Laminar & PCR Clean B