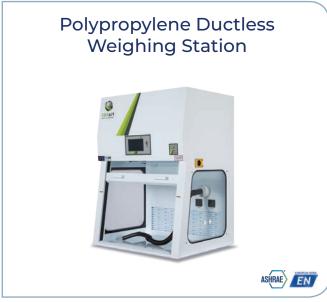

# Polypropylene Fume Hoods & Casework

An affordable choice for your lab





# **Polypropylene Casework**





















#### **Ductless Fume Hood**





























#### **Customized Fume Hoods**















## **Biological Safety Cabinet**

# Polypropylene Structure BSC







#### **IPMS - Integrated Particle Monitoring Systems**

The IPMS measures particle concentration in real-time, monitoring the cleanliness level 24/7. The display indicates whether the cleanliness level complies with ISO 5 and alerts when the workspace has been contaminated or needs to be serviced.

IPMS provides critical real-time information on the air quality within the workspace, prevents cross-contamination, and ensures constant compliance with relevant standards.

The IPMS is an unprecedented solution that can transform the future of biological processes in the industry.







## **Laminar & PCR Clean Bench**























#### www.topair