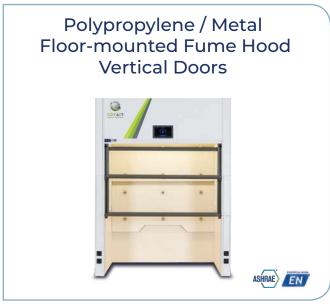

# Polypropylene Fume Hoods & Casework

An affordable choice for your lab





# **Polypropylene Casework**





















#### **Ductless Fume Hood**





























#### **Customized Fume Hoods**















## **Biological Safety Cabinet**

# Polypropylene Structure BSC







#### **IPMS - Integrated Particle Monitoring Systems**

The IPMS measures particle concentration in real-time, monitoring the cleanliness level 24/7. The display indicates whether the cleanliness level complies with ISO 5 and alerts when the workspace has been contaminated or needs to be serviced.

IPMS provides critical real-time information on the air quality within the workspace, prevents cross-contamination, and ensures constant compliance with relevant standards.

The IPMS is an unprecedented solution that can transform the future of biological processes in the industry.







## **Laminar & PCR Clean Bench**























#### www.topairsystems.com

T