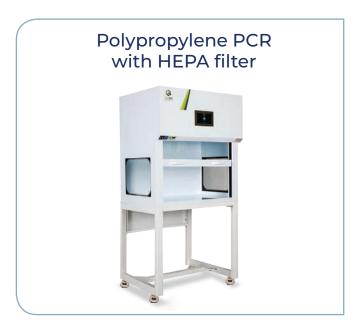

*Ductless Fume Hood**





























#### **Customized Fume Hoods**















## **Biological Safety Cabinet**

# Polypropylene Structure BSC







#### **IPMS - Integrated Particle Monitoring Systems**

The IPMS measures particle concentration in real-time, monitoring the cleanliness level 24/7. The display indicates whether the cleanliness level complies with ISO 5 and alerts when the workspace has been contaminated or needs to be serviced.

IPMS provides critical real-time information on the air quality within the workspace, prevents cross-contamination, and ensures constant compliance with relevant standards.

The IPMS is an unprecedented solution that can transform the future of biological processes in the industry.







## **Laminar & PCR Clean Bench**























#### www.topairsystems.com

Tel: 1-855-6-TOPAIR / International: +1-855-686-7247 Headquarters: 300 First Avenue, Suite 102, Needham, MA 02494 USA Email: sales@topairsystems.com