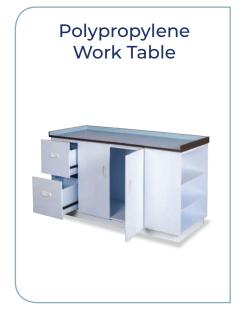

# Polypropylene Fume Hoods & Casework

An affordable choice for your lab





# **Polypropylene Casework**





















#### **Ductless Fume Hood**





























#### **Customized Fume Hoods**















## **Biological Safety Cabinet**

# Polypropylene Structure BSC







#### **IPMS - Integrated Particle Monitoring Systems**

The IPMS measures particle concentration in real-time, monitoring the cleanliness level 24/7. The display indicates whether the cleanliness level complies with ISO 5 and alerts when the workspace has been contaminated or needs to be serviced.

IPMS provides critical real-time information on the air quality within the workspace, prevents cross-contamination, and ensures constant compliance with relevant standards.

The IPMS is an unprecedented solution that can transform the future of biological processes in the industry.







## **Laminar & PCR Clean Ben