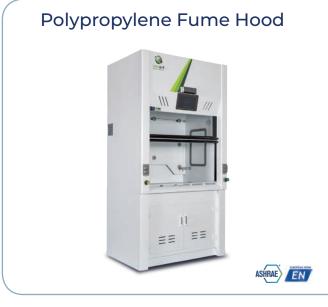

# Polypropylene Fume Hoods & Casework

An affordable choice for your lab





# **Polypropylene Casework**





















#### **Ductless Fume Hood**





























#### **Customized Fume Hoods**















## **Biological Safety Cabinet**

# Polypropylene Structure BSC







#### **IPMS - Integrated Particle Monitoring Systems**

The IPMS measures particle concentration in real-time, monitoring the cleanliness level 24/7. The display indicates whether the cleanliness level complies with ISO 5 and alerts when the workspace has been contaminated or needs to be serviced.

IPMS provides critical real-time information on the air quality within the workspace, prevents cross-contamination, and ensures constant compliance with relevant standards.

The IPMS is an unprecedented solution that can transform the future of biological processes in the industry.







## **Laminar & PCR Clean Bench**























#### www.topairsystems.