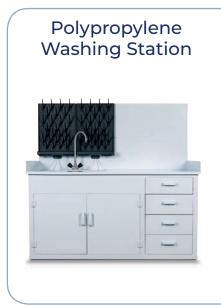

# Polypropylene Fume Hoods & Casework

An affordable choice for your lab





# **Polypropylene Casework**





















#### **Ductless Fume Hood**





























#### **Customized Fume Hoods**















## **Biological Safety Cabinet**

# Polypropylene Structure BSC







#### **IPMS - Integrated Particle Monitoring Systems**

The IPMS measures particle concentration in real-time, monitoring the cleanliness level 24/7. The display indicates whether the cleanliness level complies with ISO 5 and alerts when the workspace has been contaminated or needs to be serviced.

IPMS provides critical real-time information on the air quality within the workspace, prevents cross-contamination, and ensures constant compliance with relevant standards.

The IPMS is an unprecedented solution that can transform the future of biological processes in the industry.







## **Laminar & PCR Cle