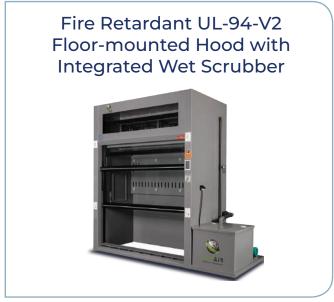

# Polypropylene Fume Hoods & Casework

An affordable choice for your lab





# **Polypropylene Casework**





















#### **Ductless Fume Hood**





























#### **Customized Fume Hoods**















## **Biological Safety Cabinet**

# Polypropylene Structure BSC







#### **IPMS - Integrated Particle Monitoring Systems**

The IPMS measures particle concentration in real-time, monitoring the cleanliness level 24/7. The display indicates whether the cleanliness level complies with ISO 5 and alerts when the workspace has been contaminated or needs to be serviced.

IPMS provides critical real-time information on the air quality within the workspace, prevents cross-contamination, and ensures constant compliance with relevant standards.

The IPMS is an unprecedented solution that can transform the future of biological processes in the industry.







## **Laminar & PCR Clean Bench**























#### www.topairsystems.com

Tel: 1-855-6-TOPAIR / International: +1-855-686