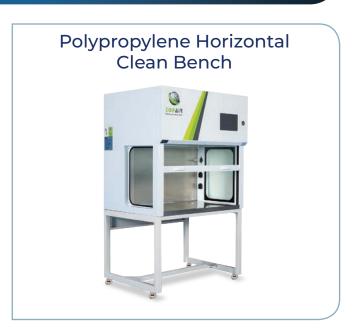

#### **Ductless Fume Hood**





























#### **Customized Fume Hoods**















## **Biological Safety Cabinet**

# Polypropylene Structure BSC







#### **IPMS - Integrated Particle Monitoring Systems**

The IPMS measures particle concentration in real-time, monitoring the cleanliness level 24/7. The display indicates whether the cleanliness level complies with ISO 5 and alerts when the workspace has been contaminated or needs to be serviced.

IPMS provides critical real-time information on the air quality within the workspace, prevents cross-contamination, and ensures constant compliance with relevant standards.

The IPMS is an unprecedented solution that can transform the future of biological processes in the industry.







## **Laminar & PCR Clean Bench**























#### www.topairsystems.com

Tel: 1-855-6-TOPAIR / International: +1-855-686-7247 Headquarters: 300 First Avenue, Suite 102, Needham, MA 02494 USA Email: sales@topairsystems.com