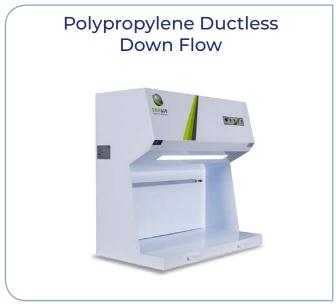

# Polypropylene Fume Hoods & Casework

An affordable choice for your lab





# **Polypropylene Casework**





















#### **Ductless Fume Hood**





























#### **Customized Fume Hoods**















## **Biological Safety Cabinet**

# Polypropylene Structure BSC







#### **IPMS - Integrated Particle Monitoring Systems**

The IPMS measures particle concentration in real-time, monitoring the cleanliness level 24/7. The display indicates whether the cleanliness level complies with ISO 5 and alerts when the workspace has been contaminated or needs to be serviced.

IPMS provides critical real-time information on the air quality within the workspace, prevents cross-contamination, and ensures constant compliance with relevant standards.

The IPMS is an unprecedented solution that can transform the future of biological processes in the industry.







## **Laminar & PCR Clean Bench**























#### www.topairsy