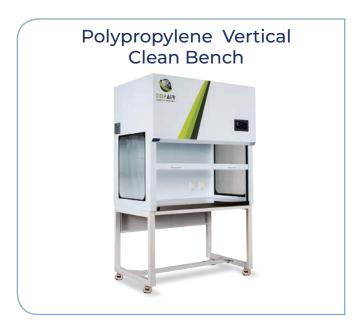

#### **Ductless Fume Hood**





























#### **Customized Fume Hoods**















## **Biological Safety Cabinet**

# Polypropylene Structure BSC







#### **IPMS - Integrated Particle Monitoring Systems**

The IPMS measures particle concentration in real-time, monitoring the cleanliness level 24/7. The display indicates whether the cleanliness level complies with ISO 5 and alerts when the workspace has been contaminated or needs to be serviced.

IPMS provides critical real-time information on the air quality within the workspace, prevents cross-contamination, and ensures constant compliance with relevant standards.

The IPMS is an unprecedented solution that can transform the future of biological processes in the industry.







## **Laminar & PCR Clean Bench**























#### www.topairsystems.com

Tel: 1-855-6-TOPAIR / International: +1-855-686-7247 Headquarters: 300 First Avenue, Suite 102, Needham, MA 02494 USA Email: sales@topairsystems.com