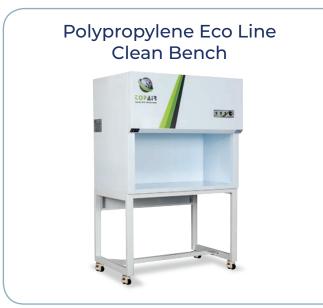

## **Ductless Fume Hood**





























#### **Customized Fume Hoods**















## **Biological Safety Cabinet**

# Polypropylene Structure BSC







#### **IPMS - Integrated Particle Monitoring Systems**

The IPMS measures particle concentration in real-time, monitoring the cleanliness level 24/7. The display indicates whether the cleanliness level complies with ISO 5 and alerts when the workspace has been contaminated or needs to be serviced.

IPMS provides critical real-time information on the air quality within the workspace, prevents cross-contamination, and ensures constant compliance with relevant standards.

The IPMS is an unprecedented solution that can transform the future of biological processes in the industry.







## **Laminar & PCR Clean Bench**























#### www.topairsystems.com

Tel: 1-855-6-TOPAIR / International: +1-855-686-7247 Headquarters: 300 First Avenue, Suite 102, Needham, MA 02494 USA Email: sales@topairsystems.com