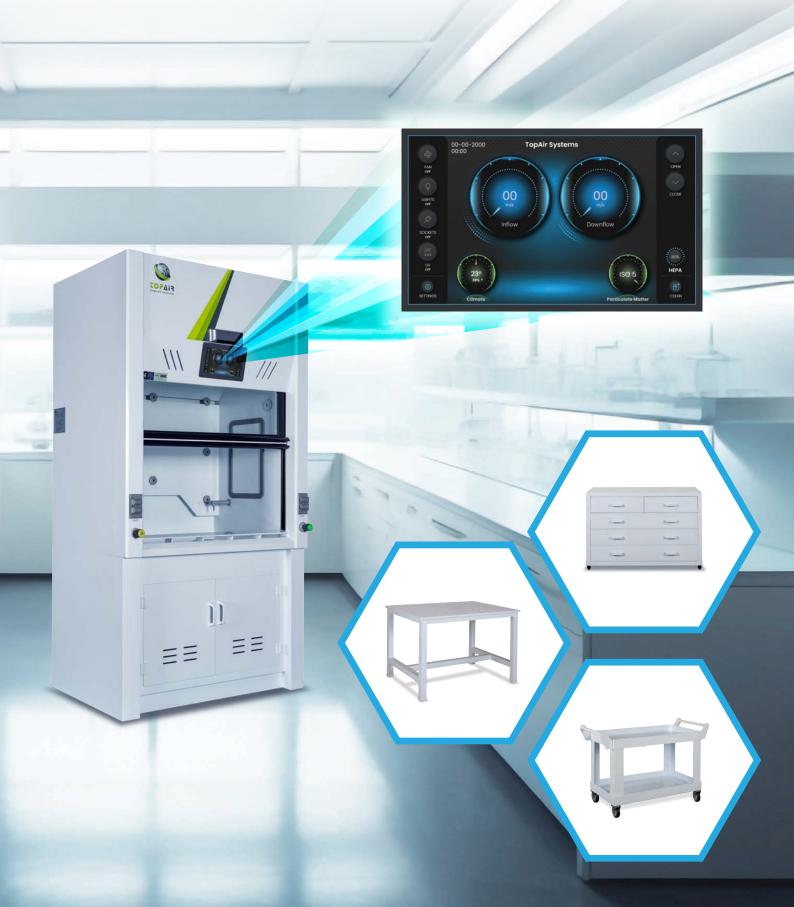

#### **IPMS - Integrated Particle Monitoring Systems**

The IPMS measures particle concentration in real-time, monitoring the cleanliness level 24/7. The display indicates whether the cleanliness level complies with ISO 5 and alerts when the workspace has been contaminated or needs to be serviced.

IPMS provides critical real-time information on the air quality within the workspace, prevents cross-contamination, and ensures constant compliance with relevant standards.

The IPMS is an unprecedented solution that can transform the future of biological processes in the industry.