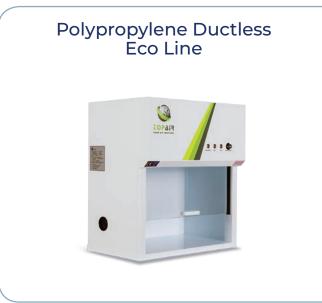

# Polypropylene Fume Hoods & Casework

An affordable choice for your lab





# **Polypropylene Casework**





















#### **Ductless Fume Hood**





























#### **Customized Fume Hoods**















## **Biological Safety Cabinet**

# Polypropylene Structure BSC







#### **IPMS - Integrated Particle Monitoring Systems**

The IPMS measures particle concentration in real-time, monitoring the cleanliness level 24/7. The display indicates whether the cleanliness level complies with ISO 5 and alerts when the workspace has been contaminated or needs to be serviced.

IPMS provides critical real-time information on the air quality within the workspace, prevents cross-contamination, and ensures constant compliance with relevant standards.

The IPMS is an unprecedented solution that can transform the future of biological processes in the industry.







## **Laminar & PCR Clean Bench**























#### www.topa