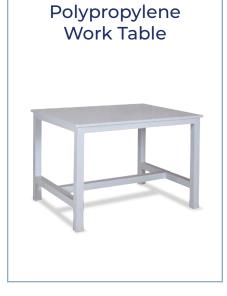

# Polypropylene Fume Hoods & Casework

An affordable choice for your lab





# **Polypropylene Casework**





















#### **Ductless Fume Hood**





























#### **Customized Fume Hoods**















## **Biological Safety Cabinet**

# Polypropylene Structure BSC







#### **IPMS - Integrated Particle Monitoring Systems**

The IPMS measures particle concentration in real-time, monitoring the cleanliness level 24/7. The display indicates whether the cleanliness level complies with ISO 5 and alerts when the workspace has been contaminated or needs to be serviced.

IPMS provides critical real-time information on the air quality within the workspace, prevents cross-contamination, and ensures constant compliance with relevant standards.

The IPMS is an unprecedented solution that can transform the future of biological processes in the industry.







## **Laminar & PCR Clean Bench