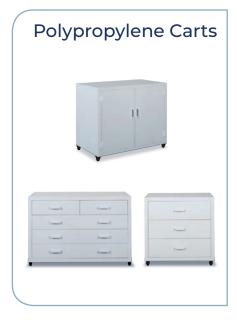

# Polypropylene Fume Hoods & Casework

An affordable choice for your lab





# **Polypropylene Casework**





















#### **Ductless Fume Hood**





























#### **Customized Fume Hoods**















## **Biological Safety Cabinet**

# Polypropylene Structure BSC







#### **IPMS - Integrated Particle Monitoring Systems**

The IPMS measures particle concentration in real-time, monitoring the cleanliness level 24/7. The display indicates whether the cleanliness level complies with ISO 5 and alerts when the workspace has been contaminated or needs to be serviced.

IPMS provides critical real-time information on the air quality within the workspace, prevents cross-contamination, and ensures constant compliance with relevant standards.

The IPMS is an unprecedented solution that can transform the future of biological processes in the industry.







## **Laminar & P