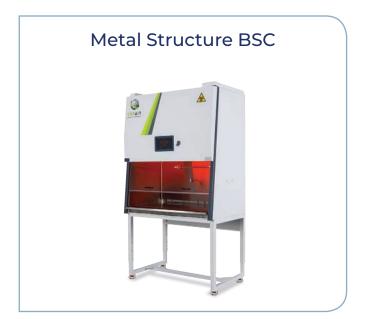

# Polypropylene Fume Hoods & Casework

An affordable choice for your lab





# **Polypropylene Casework**





















#### **Ductless Fume Hood**





























#### **Customized Fume Hoods**















## **Biological Safety Cabinet**

# Polypropylene Structure BSC







#### **IPMS - Integrated Particle Monitoring Systems**

The IPMS measures particle concentration in real-time, monitoring the cleanliness level 24/7. The display indicates whether the cleanliness level complies with ISO 5 and alerts when the workspace has been contaminated or needs to be serviced.

IPMS provides critical real-time information on the air quality within the workspace, prevents cross-contamination, and ensures constant compliance with relevant standards.

The IPMS is an unprecedented solution that can transform the future of biological processes in the industry.







## **Laminar & PCR Clean Bench**























#### www.topairsystems.com

Tel: 1-855-6-TOPAIR / International: +1-855-686-7247 Headquarters: 300 First Avenue, Suite 102, Needham, MA 02494 USA Emai