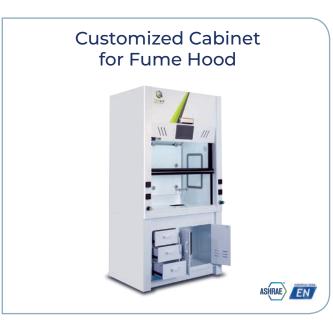

# Polypropylene Fume Hoods & Casework

An affordable choice for your lab





# **Polypropylene Casework**





















#### **Ductless Fume Hood**





























#### **Customized Fume Hoods**















## **Biological Safety Cabinet**

# Polypropylene Structure BSC







#### **IPMS - Integrated Particle Monitoring Systems**

The IPMS measures particle concentration in real-time, monitoring the cleanliness level 24/7. The display indicates whether the cleanliness level complies with ISO 5 and alerts when the workspace has been contaminated or needs to be serviced.

IPMS provides critical real-time information on the air quality within the workspace, prevents cross-contamination, and ensures constant compliance with relevant standards.

The IPMS is an unprecedented solution that can transform the future of biological processes in the industry.







## **Laminar & PCR Clean Bench**























#### www.topairsystems.com

Tel: 1-855-6-TOPAIR / International: +1-855-686-724