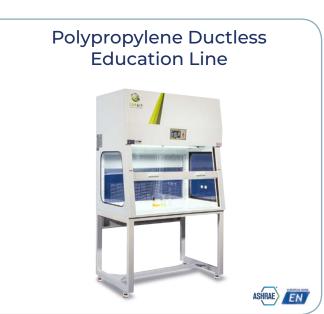

# Polypropylene Fume Hoods & Casework

An affordable choice for your lab





# **Polypropylene Casework**





















#### **Ductless Fume Hood**





























#### **Customized Fume Hoods**















## **Biological Safety Cabinet**

# Polypropylene Structure BSC







#### **IPMS - Integrated Particle Monitoring Systems**

The IPMS measures particle concentration in real-time, monitoring the cleanliness level 24/7. The display indicates whether the cleanliness level complies with ISO 5 and alerts when the workspace has been contaminated or needs to be serviced.

IPMS provides critical real-time information on the air quality within the workspace, prevents cross-contamination, and ensures constant compliance with relevant standards.

The IPMS is an unprecedented solution that can transform the future of biological processes in the industry.







## **Laminar & PCR Clean Bench**























#### www.topairsyst